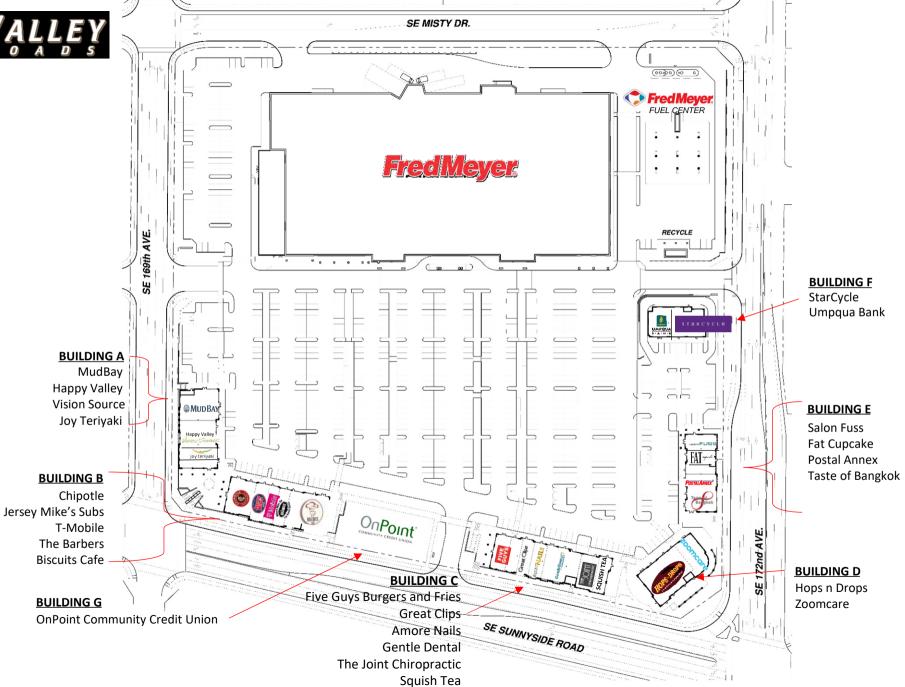

# HAPPY VALLEY

# **BUILDING A**

13180 SE 169<sup>th</sup> AVENUE HAPPY VALLEY, OR 97086

#### **BUILDING B**

17015 SE SUNNYSIDE ROAD HAPPY VALLEY, OR 97015

## **BUILDING C**

17105 SE SUNNYSIDE ROAD HAPPY VALLEY, OR 97015

## **BUILDING D**

17155 SE SUNNYSIDE ROAD HAPPY VALLEY, OR 97015

# **BUILDING E**

13203 SE 172<sup>ND</sup> AVENUE HAPPY VALLEY, OR 97086

### **BUILDING F**

13183 SE 172<sup>nd</sup> AVENUE HAPPY VALLEY, OR 97086

## **BUILDING G**

17055 SE SUNNYSIDE ROAD HAPPY VALLEY, OR 97015

#### FRED MEYER

17005 SE SUNNYSIDE ROAD HAPPY VALLEY, OR 97015

# **FRED MEYER GAS**

13163 SE 172<sup>ND</sup> AVENUE HAPPY VALLEY, OR 97086