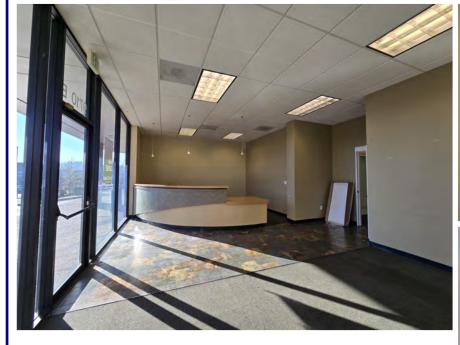

### Building 9710 Suite B—2,520 SF

Barnard Commercial Real Estate

#### SPACE HIGHLIGHTS

- Former urgent care
- Reception and waiting area
- 4 Private rooms total, 2 with sinks
- 2 Open lab rooms, each with a sink
- 2 Restrooms
- X-ray room

Ashley Rhea | ashley@barnardcommercial.com Craig Barnard | craig@barnardcommercial.com 503.675.0900 | www.barnardcommercial.com | 5200 Meadows Road Suite 150, Lake Oswego OR 97035