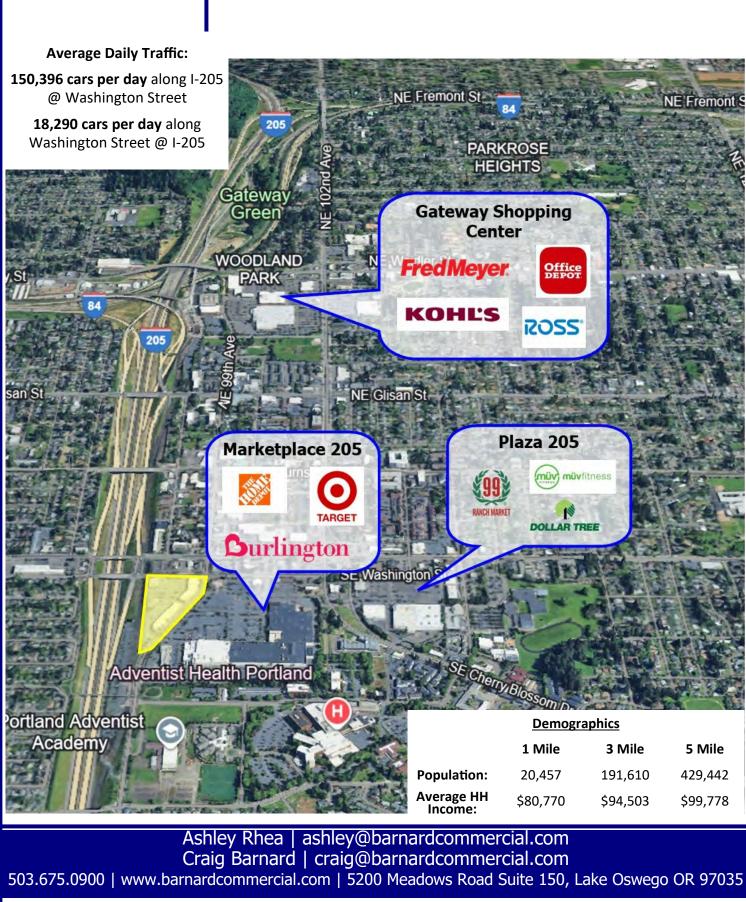

## 205 Place

9710-9738 SE Washington St, Portland, OR 97216

Ashley Rhea | ashley@barnardcommercial.com Craig Barnard | craig@barnardcommercial.com 503.675.0900 | www.barnardcommercial.com | 5200 Meadows Road Suite 150, Lake Oswego OR 97035