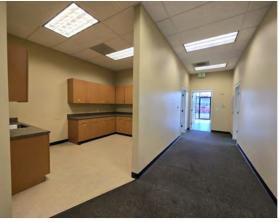

### Building 9710 Suite B—2,520 SF

Barnard Commercial Real Estate

#### SPACE HIGHLIGHTS

- Former urgent care
- Reception and waiting area
- 4 Private rooms total, 2 with sinks
- 2 Open lab rooms, each with a sink
- 2 Restrooms
- X-ray room

Ashley Rhea | ashley@barnardcommercial.com Craig Barnard | craig@barnardcommercial.com 503.675.0900 | www.barnardcommercial.com | 5200 Meadows Road Suite 150, Lake Oswego OR 97035