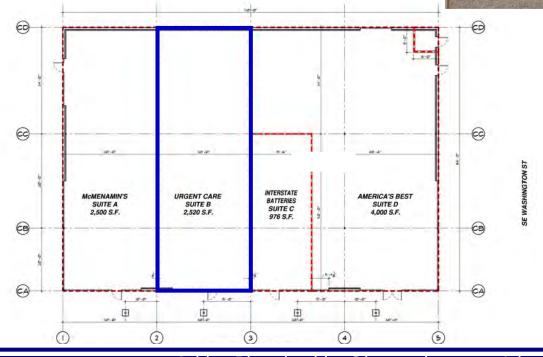

## 205 Place

Your Name Here

CAN BANKER

Available:

Building 9710 Suite B—2,520 SF

Building 9738 Suite P— 1,320 SF Do Not Disturb Tenant

### Building 9710 Suite B—2,520 SF

Barnard Commercial Real Estate