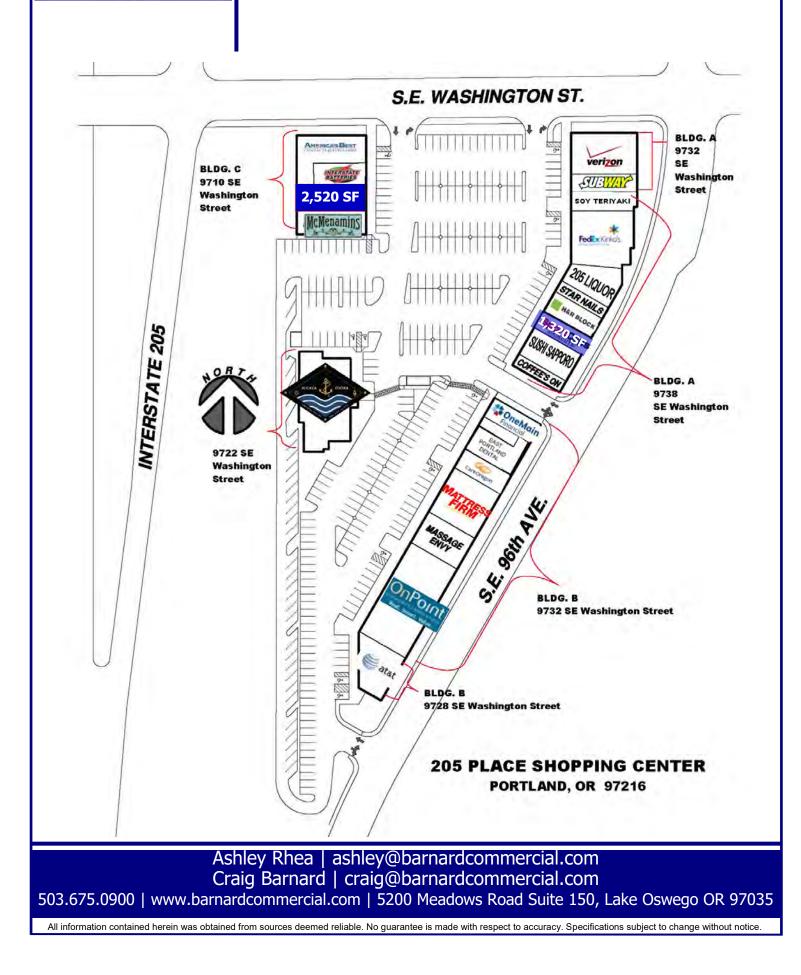

## 205 Place

Your Name Here

CAN BANKER

Available:

Building 9710 Suite B—2,520 SF

Building 9738 Suite P— 1,320 SF Do Not Disturb Tenant

## 205 Place