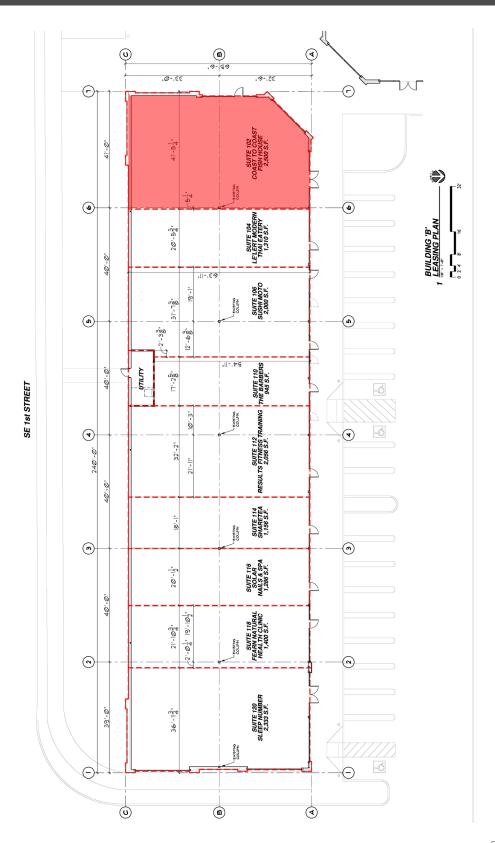

s, Wafer Tech and Sharp.
- Well known local and national retailers nearby include Walmart, Home Depot, Kohl's, Lowe's, PetSmart, Cost Plus, Best Buy, and Michaels.
- NOTABLE TENANTS INCLUDE:

| DEMOGRAPHICS (2 | 2024) |
|-----------------|-------|
|-----------------|-------|

| RADIUS                  | 1 MILE    | 3 MILE    | 5 MILE    |
|-------------------------|-----------|-----------|-----------|
| Population              | 7,074     | 79,586    | 169,160   |
| Avg. Household Income   | \$157,845 | \$147,339 | \$133,223 |
| Daytime Employment Pop. | 6,983     | 25,996    | 59,125    |

#### TRAFFIC COUNTS (2023)

| LOCATION      | ADT    |
|---------------|--------|
| 192nd Avenue  | 20,879 |
| SE 1st Street | 15.030 |



















# LEASING PLAN

SUITE 102

2,500 SF AVAILABLE





## TRADE AREA AERIAL



#### **CONTACT US**

MARC STRABIC
DIRECTOR OF LEASING

503.245.1976 marc@gramor.com

The information contained herein has been obtained from sources we deem reliable. We cannot, however, guarantee its accuracy.