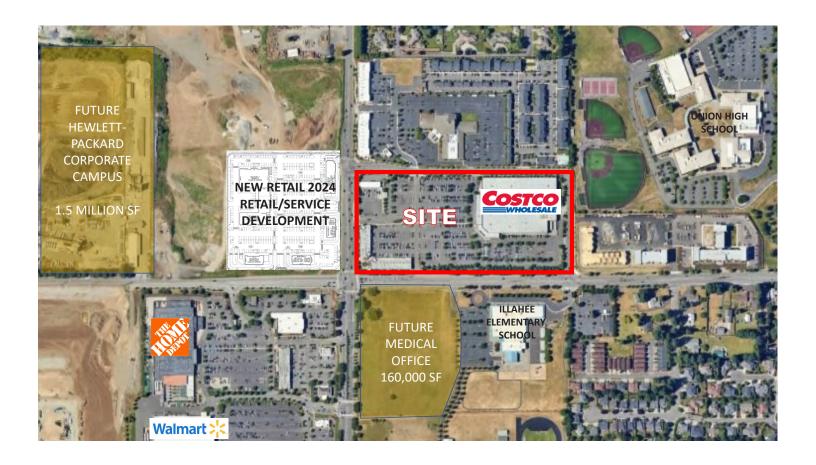

## TRADE AREA AERIAL

#### PROPERTY HIGHLIGHTS

- · Major employers in the area include Hewlet-Packard, Fort James, Wafer Tech and Sharp.
- Well known local and national retailers nearby include Walmart, Home Depot, Kohl's, Lowe's, PetSmart, Cost Plus, Best Buy, and Michaels.
- NOTABLE TENANTS INCLUDE: