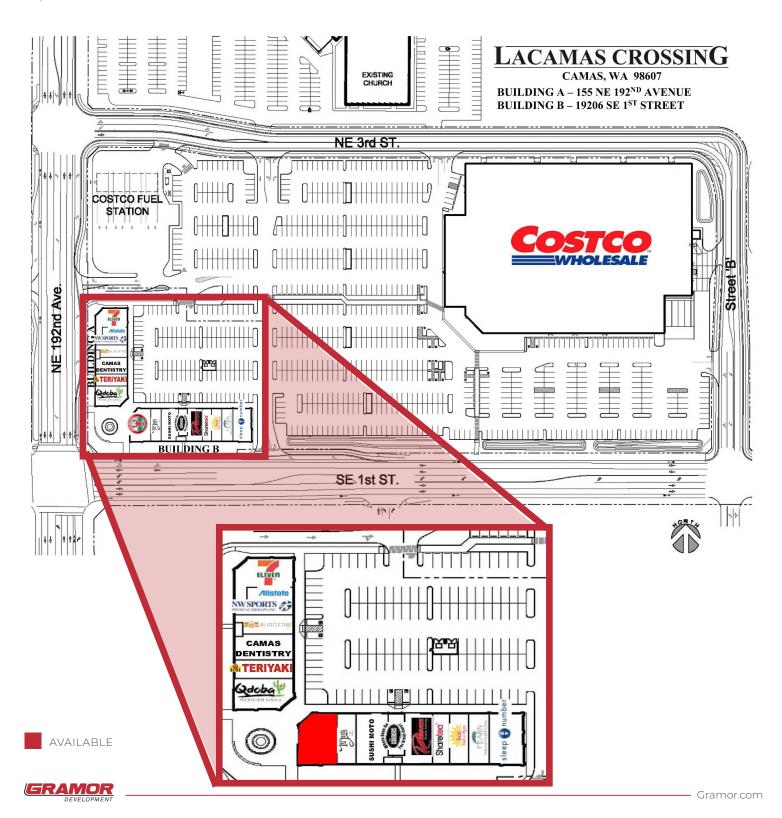

# **LACAMAS CROSSING**

19206 SE 1ST STREET, SUITE 102, CAMAS, WA 98607



## RETAIL AVAILABLE FOR LEASE



Lacamas Crossing is adjacent to one of the market's highest performing Costco Wholesale locations. Featuring two retail buildings, located at the northeast corner of NE 192nd Avenue and SE 1st Street in fast growing East Vancouver, WA.

Several local large local employers in technology and manufacturing esnure higher-than-average household incomes.

- 2,500 SF, with dedicated outdoor seating.
- · Visibility to intersection.
- · Full service restaurant buildout.
- · Please do not disturb tenant.
- · Call for pricing.





### SITE PLAN

#### **RETAIL**

2,500 SF AVAILABLE



### PROJECT DETAILS







#### PROPERTY HIGHLIGHTS

- · Major employers in the area include Hewlet-Packard, Fort James, Wafer Tech and Sharp.
- Well known local and national retailers nearby include Walmart, Home Depot, Kohl's, Lowe's, PetSmart, Cost Plus, Best Buy, and Michaels.
- NOTABLE TENANTS INCLUDE:

| DEMOGRAPHICS (2 | 2024) |
|-----------------|-------|
|-----------------|-------|

| RADIUS                  | 1 MILE    | 3 MILE    | 5 MILE    |
|-------------------------|-----------|-----------|-----------|
| Population              | 7,074     | 79,586    | 169,160   |
| Avg. Household Income   | \$157,845 | \$147,339 | \$133,223 |
| Daytime Employment Pop. | 6,983     | 25,996    | 59,125    |

#### TRAFFIC COUNTS (2023)

| LOCATION      | ADT    |
|---------------|--------|