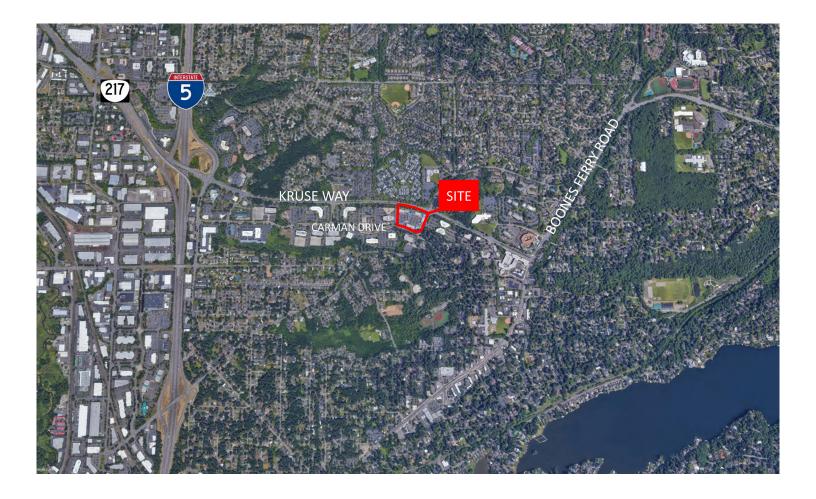

### AERIAL

#### NOW LEASING IN LAKE OSWEGO, OREGON

Located at the intersection of Kruse Way and Carman Drive, Kruse Village is home to local and nationally recoginzed retail, restaurant and service tenants. With its convenient access to I-5 and 217, and its prime location within the Kruse Way trade area, Kruse Village is an excellent location for professionals and families alike.