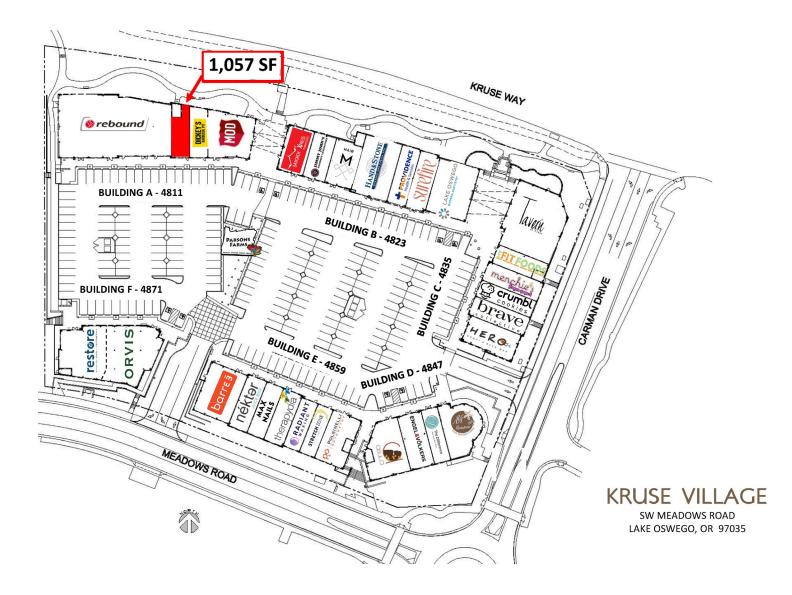

## PROJECT DETAILS



#### **PROPERTY HIGHLIGHTS**

- High density employment and strong demographics.
- Excellent co-tenancy.

**GRAMOR** 

• More than 7,000 employees within walking distance.

#### DEMOGRAPHICS (2023)

TRAFFIC COUNTS (2022)

| RADIUS                | 1 MILE    | 2 MILE    | 3 MILE    |
|-----------------------|-----------|-----------|-----------|
| Population            | 13,865    | 42,045    | 97,671    |
| Avg. Household Income | \$176,564 | \$191,600 | \$174,563 |
| Estimated Employees   | 12,974    | 44,472    | 69,883    |

#### NOTABLE TENANTS INCLUDE



| LOCATION     | ADT    |
|--------------|--------|
| Kruse Way    | 20,463 |
| Carman Drive | 9,998  |
| Meadows Road | 3,220  |

# **KRUSE VILLAGE** 4811 MEADOWS ROAD, SUITE 111, LAKE OSWEGO, OR

## SITE PLAN







### 1,057 SF - 4811 MEADOWS ROAD, SUITE 111





# **KRUSE VILLAGE** 4811 MEADOWS ROAD, SUITE 111, LAKE OSWEGO, OR

### AERIAL



### CONTACT US

MARC STRABIC DIRECTOR OF LEASING

503.245.1976 marc@gramor.com

The information contained herein has been obtained from sources we deem reliable. We cannot, however, guarantee its accuracy.