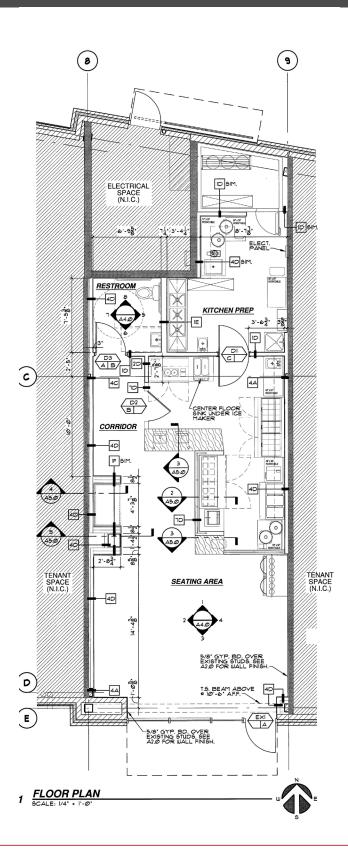

- High density employment and strong demographics.
- Excellent co-tenancy.

**GRAMOR** 

• More than 7,000 employees within walking distance.

#### DEMOGRAPHICS (2023)

TRAFFIC COUNTS (2022)

| RADIUS                | 1 MILE    | 2 MILE    | 3 MILE    |
|-----------------------|-----------|-----------|-----------|
| Population            | 13,865    | 42,045    | 97,671    |
| Avg. Household Income | \$176,564 | \$191,600 | \$174,563 |
| Estimated Employees   | 12,974    | 44,472    | 69,883    |

#### NOTABLE TENANTS INCLUDE



| LOCATION     | ADT    |
|--------------|--------|
| Kruse Way    | 20,463 |
| Carman Drive | 9,998  |
| Meadows Road | 3,220  |

# **KRUSE VILLAGE** 4811 MEADOWS ROAD, SUITE 111, LAKE OSWEGO, OR

## SITE PLAN







### 1,057 SF - 4811 MEADOWS ROAD, SUITE 111





# **KRUSE VILLAGE** 4811 MEADOWS ROAD, SUITE 111, LAKE OSWEGO, OR

### AERIAL



### CONTACT US

MARC STRABIC DIRECTOR OF LEASING

503.245.1976 marc@gramor.com

The information contained herein has been obtained from sources we deem reliable. We cannot, however, guarantee its accuracy.