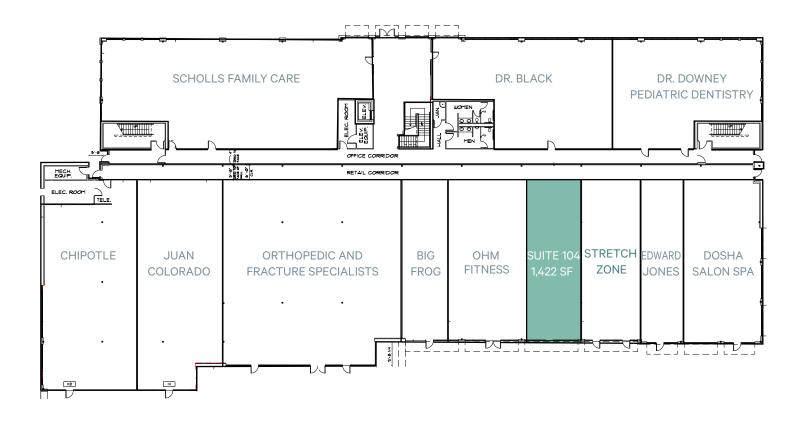

| Retail Space Available |           |          |              |  |  |  |  |
|------------------------|-----------|----------|--------------|--|--|--|--|
| Building 3             | Suite 104 | 1,422 SF | RETAIL SPACE |  |  |  |  |
|                        |           |          |              |  |  |  |  |

### **BUILDING THREE**

Suite 104: 1,422 SF

Available Spaces

| BLDG 1<br>11200                  | BLDG 3<br>14795                                                                          | BLDG 4<br>14845                             | BLDG 6<br>14800                                                                   | BLDG 7<br>14700        | BLDG 8/<br>14600       |               | BLDG 11<br>14500  |  |
|----------------------------------|------------------------------------------------------------------------------------------|---------------------------------------------|-----------------------------------------------------------------------------------|------------------------|------------------------|---------------|-------------------|--|
| Beaverton Library                | Beaverton Library Ruby Receptionists                                                     |                                             | Sushi Town Jamba Juice                                                            |                        | Walgreens              | Mur           | Murrayhill Dental |  |
| Murrayhill Martial Arts Chipotle |                                                                                          | Lauren Cleaners                             | Banner Bank                                                                       | Murray Scholls Liquor  | Subway Cafe Murrayhill |               | e Murrayhill      |  |
| OHSU Clinics Juan Colorado       |                                                                                          | Postal Annex                                |                                                                                   | Dickey's Barbecue Pit  | The Joint              |               |                   |  |
| Red Cross                        | Orthopedic + Fracture Allstate<br>Big Frog Cookie Cutters<br>Edward Jones Zen Nail Space |                                             |                                                                                   | Five Guys              | Vision Cente           | er            |                   |  |
|                                  |                                                                                          |                                             |                                                                                   |                        | Sport Clips            |               |                   |  |
|                                  |                                                                                          |                                             |                                                                                   |                        | Starbucks              |               |                   |  |
|                                  | Dosha Salon Spa                                                                          | Body & Brain Yoga                           |                                                                                   |                        |                        |               |                   |  |
|                                  | Pediatric Associates                                                                     | Pediatric Associates Oasis Lebanese Cuisine |                                                                                   | 2021 Demographics est. |                        | 3 Mile Radius | 5 Mile Radius     |  |
|                                  | Dr. Black                                                                                | Roxy's Island Grill                         | Population 2026 Projections<br>Population 2021 Estimate<br>Population 2010 Census |                        | 27,323                 | 134,374       | 281,183           |  |
|                                  | Dr. Downey                                                                               | Hotplate                                    |                                                                                   |                        | 25,312                 | 126,621       | 264,807           |  |
|                                  | Stretch Zone                                                                             | Pizzicato                                   |                                                                                   |                        | 22,776                 | 113,882       | 237,780           |  |
|                                  | OHM Fitness                                                                              |                                             | Popula                                                                            | ation Growth 2021-2026 | 1.54%                  | 1.20%         | 1.21%             |  |
|                                  | Suite 104 1,422 SF                                                                       |                                             | Household 2026 Projections                                                        |                        | 11,491                 | 51,822        | 110,445           |  |
|                                  |                                                                                          | 1                                           | House                                                                             | hold 2021 Estimate     | 10,688                 | 48,992        | 104,310           |  |
|                                  |                                                                                          |                                             | House                                                                             | hold 2010 Census       | 7,289                  | 38,138        | 83,016            |  |