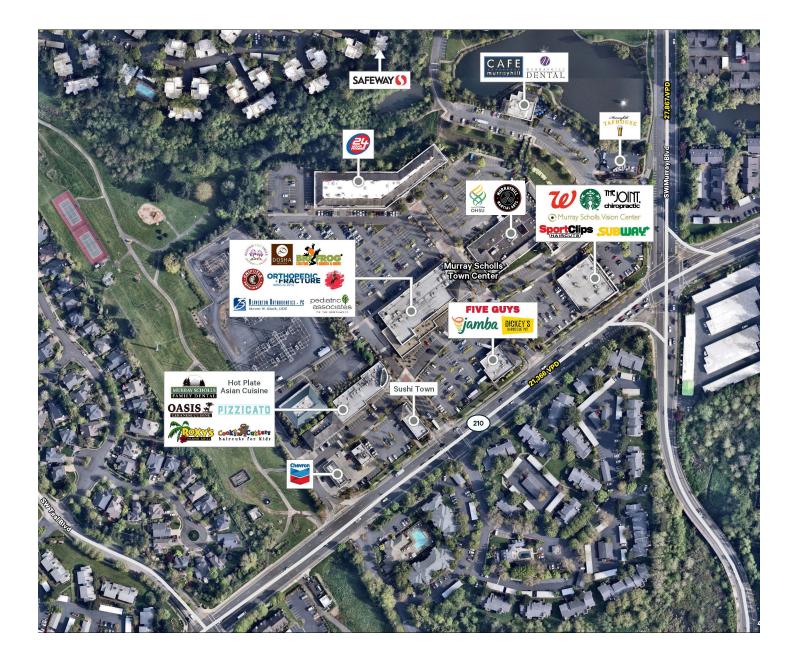

| 1                                           | House                                                                             | hold 2021 Estimate     | 10,688                 | 48,992        | 104,310           |  |
|                                  |                                                                                          |                                             | House                                                                             | hold 2010 Census       | 7,289                  | 38,138        | 83,016            |  |

Household Growth 2021-2026

2021 Avg Household Income

2021 Med Household Income

1.46%

\$112,133

\$88,609

1.13%

\$112,284

\$87,950

1.15%

\$106,931

\$81,703



### RETAIL SPACE AVAILABLE FOR LEASE

# Aerial map



# Aerial map



#### Murray Scholls Town Center 14845 SW Murray Scholls Drive | Beaverton, OR 97007

### RETAIL SPACE AVAILABLE FOR LEASE



## **Contact Us**

#### Austin A. Cain Vice President +1 503 221 4833 austin.cain@cbre.com Licensed in OR

#### Taki Chalkiopoulos

Associate +1 503 221 4832 taki.chalk@cbre.com Licensed in OR © 2022 CBRE, Inc. All rights reserved. This information has been obtained from sources believed reliable, but has not been verified for accuracy or completeness. You should conduct a careful, independent investigation of the property and verify all information. Any reliance on this information is solely at your own risk. CBRE and the CBRE logo are service marks of CBRE, Inc. All other marks displayed on this document are the property of their respective owners