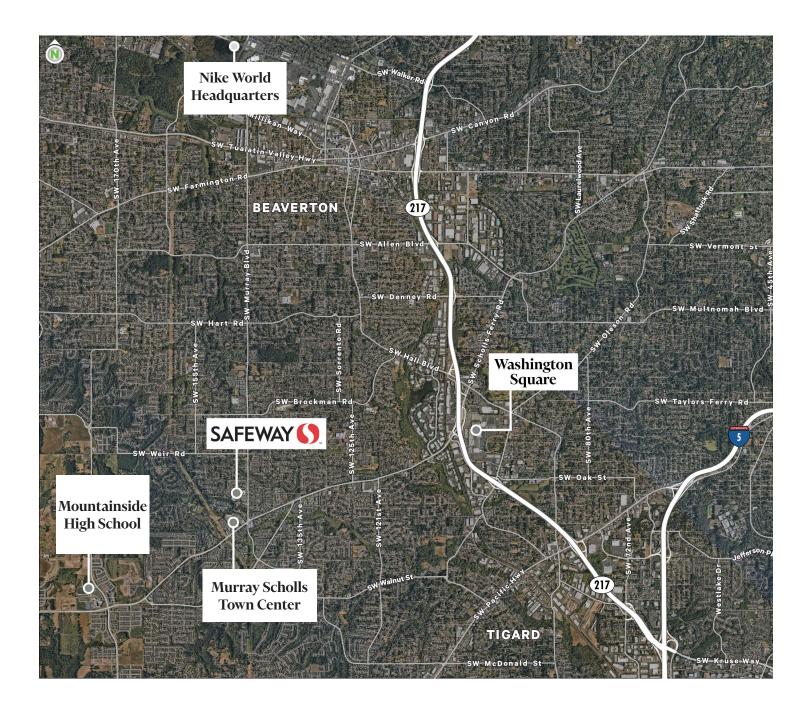

# Aerial map

#### Murray Scholls Town Center 14845 SW Murray Scholls Drive | Beaverton, OR 97007