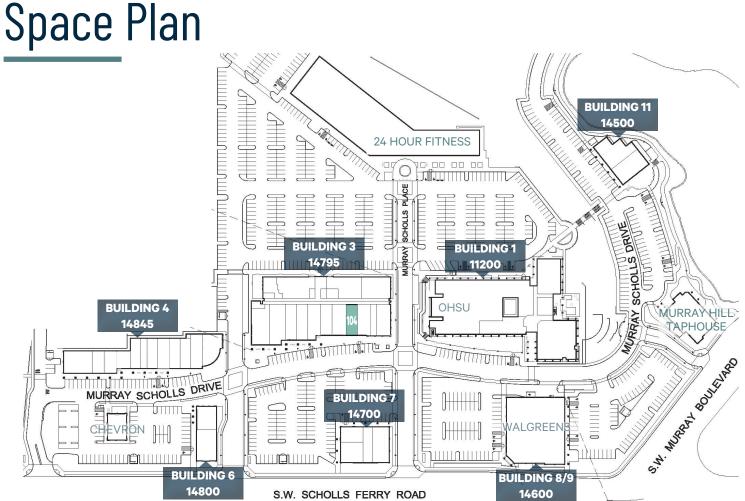

### **BUILDING THREE**

Suite 104: 1,422 SF

Available Spaces

| BLDG 1<br>11200                  | BLDG 3<br>14795                                                                          | BLDG 4<br>14845                             | BLDG 6<br>14800                                                                   | BLDG 7<br>14700        | BLDG 8/<br>14600       |               | BLDG 11<br>14500  |  |
|----------------------------------|------------------------------------------------------------------------------------------|---------------------------------------------|-----------------------------------------------------------------------------------|------------------------|------------------------|---------------|-------------------|--|
| Beaverton Library                | Beaverton Library Ruby Receptionists                                                     |                                             | Sushi Town Jamba Juice                                                            |                        | Walgreens              | Mur           | Murrayhill Dental |  |
| Murrayhill Martial Arts Chipotle |                                                                                          | Lauren Cleaners                             | Banner Bank                                                                       | Murray Scholls Liquor  | Subway Cafe Murrayhill |               | e Murrayhill      |  |
| OHSU Clinics Juan Colorado       |                                                                                          | Postal Annex                                |                                                                                   | Dickey's Barbecue Pit  | The Joint              |               |                   |  |
| Red Cross                        | Orthopedic + Fracture Allstate<br>Big Frog Cookie Cutters<br>Edward Jones Zen Nail Space |                                             |                                                                                   | Five Guys              | Vision Cente           | er            |                   |  |
|                                  |                                                                                          |                                             |                                                                                   |                        | Sport Clips            |               |                   |  |
|                                  |                                                                                          |                                             |                                                                                   |                        | Starbucks              |               |                   |  |
|                                  | Dosha Salon Spa                                                                          | Body & Brain Yoga                           |                                                                                   |                        |                        |               |                   |  |
|                                  | Pediatric Associates                                                                     | Pediatric Associates Oasis Lebanese Cuisine |                                                                                   | 2021 Demographics est. |                        | 3 Mile Radius | 5 Mile Radius     |  |
|                                  | Dr. Black                                                                                | Roxy's Island Grill                         | Population 2026 Projections<br>Population 2021 Estimate<br>Population 2010 Census |                        | 27,323                 | 134,374       | 281,183           |  |
|                                  | Dr. Downey                                                                               | Hotplate                                    |                                                                                   |                        | 25,312                 | 126,621       | 264,807           |  |
|                                  | Stretch Zone                                                                             | Pizzicato                                   |                                                                                   |                        | 22,776                 | 113,882       | 237,780           |  |
|                                  | OHM Fitness                                                                              |                                             | Popula                                                                            | ation Growth 2021-2026 | 1.54%                  | 1.20%         | 1.21%             |  |
|                                  | Suite 104 1,422 SF                                                                       |                                             | Household 2026 Projections                                                        |                        | 11,491                 | 51,822        | 110,445           |  |
|                                  |                                                                                          | 1                                           | House                                                                             | hold 2021 Estimate     | 10,688                 | 48,992        | 104,310           |  |
|                                  |                                                                                          |                                             | House                                                                             | hold 2010 Census       | 7,289                  | 38,138        | 83,016            |  |