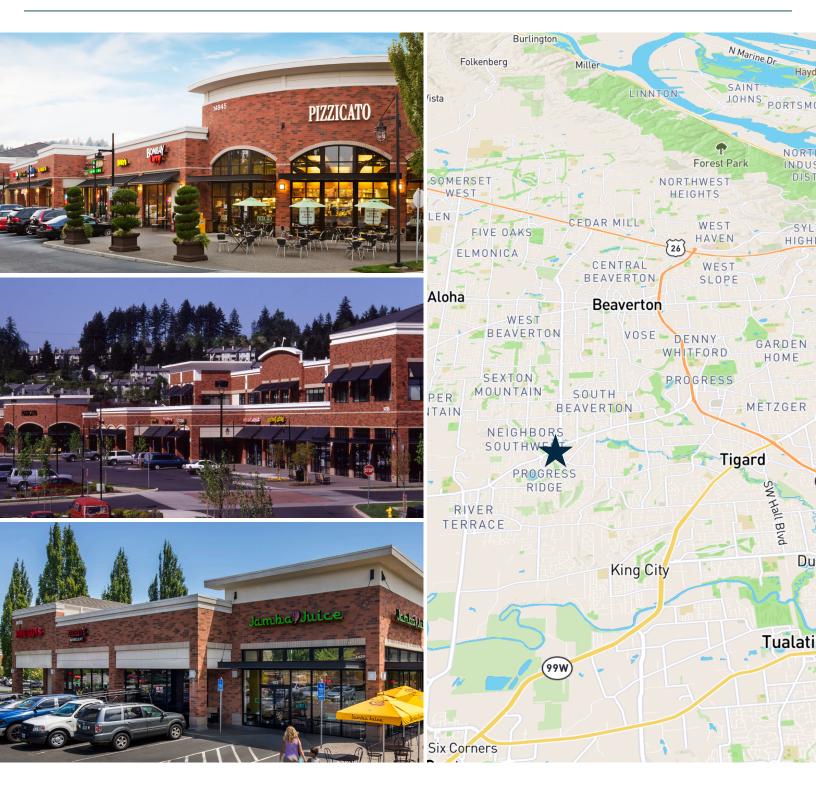

# Aerial map

#### Murray Scholls Town Center 14845 SW Murray Scholls Drive | Beaverton, OR 97007