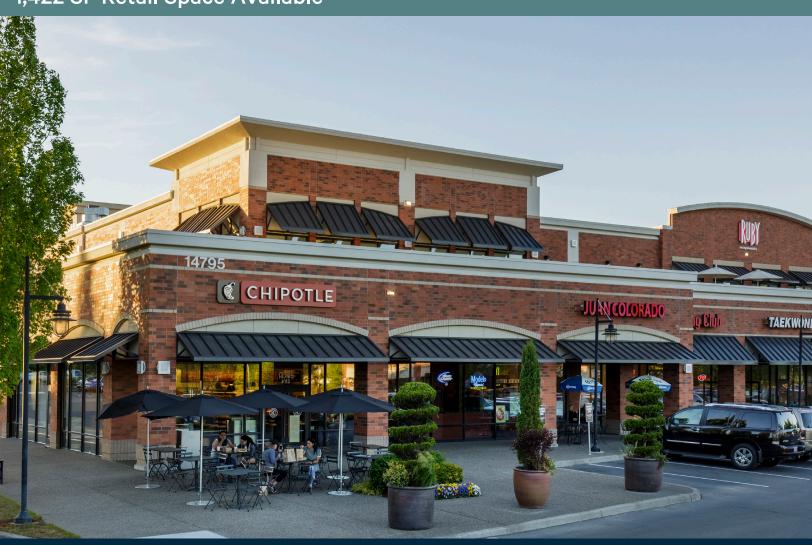

# Murray Scholls Town Center

1,422 SF Retail Space Available

14845 SW Murray Scholls Drive | Beaverton, OR

Class A Community Center located at the key intersection of Murray Blvd. and Scholls Ferry Rd featuring over 197,000 SF of retail, office, and restaurant space.

Tenants include 24 Hour Fitness, Walgreens, Beaverton City Library, Starbucks, Chipotle, Pediatric Associates of Northwest, Murray Hils Martial Arts, Banner Bank, Chevron, Aveda, Murrayhill Taphouse, and Pizzicato.