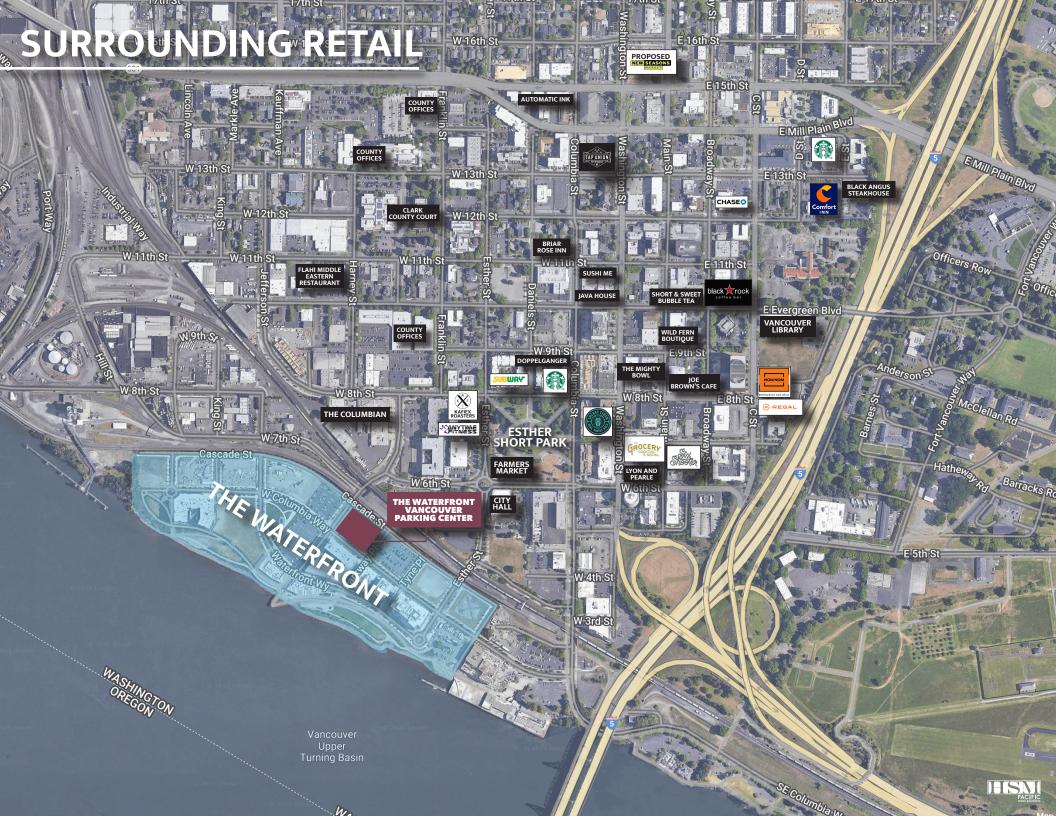

# DETAILS THE WATERFRONT VANCOUVER PARKING CENTER

- 10,664 SF available, retail suites can be configured to accommodate multiple retail footprints.
- Block 7 is across from the Riverwest Apartments,
   206 aparments homes and the Rediviva
   Apartments, 63 apartment homes.
- Retailers in the immediate area include El Gaucho, Wildfin, Grassa, Orangetheory, Willamette Valley Vineyards, OnPoint, Dos Alas, Maryhill Winery, Twigs