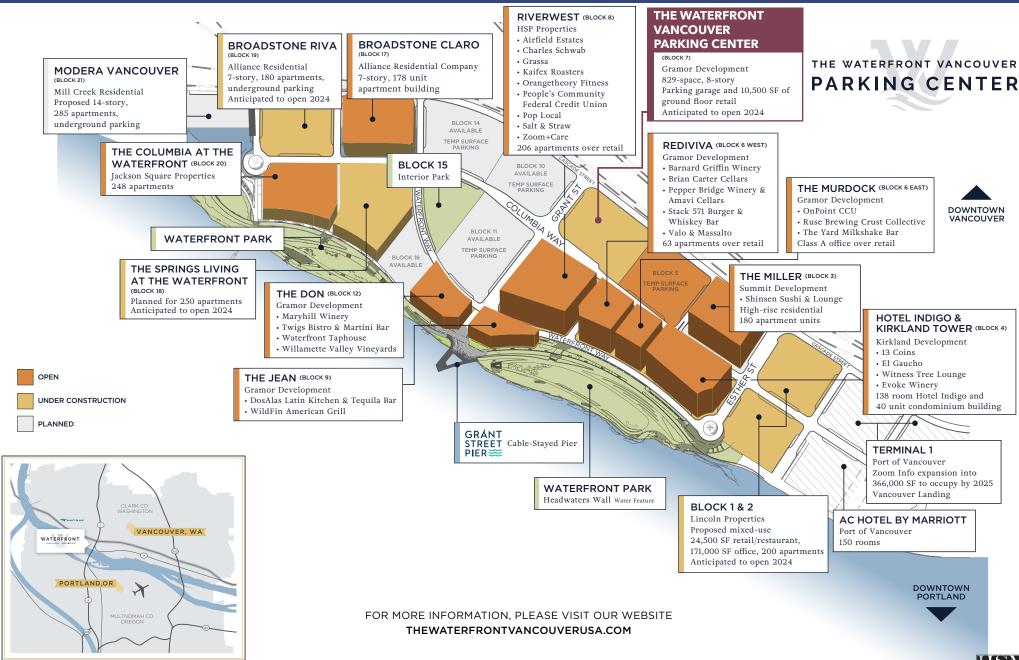

# DETAILS THE WATERFRONT VANCOUVER PARKING CENTER

- 10,664 SF available, retail suites can be configured to accommodate multiple retail footprints.
- Block 7 is across from the Riverwest Apartments,
   206 aparments homes and the Rediviva
   Apartments, 63 apartment homes.
- Retailers in the immediate area include El Gaucho, Wildfin, Grassa, Orangetheory, Willamette Valley Vineyards, OnPoint, Dos Alas, Maryhill Winery, Twigs

#### **AREA FACTS**

- With 16 city blocks developed, under construction, in planning and \$1.6 billion in direct investment already complete, including a ½ mile waterfront park overlooking the majestic Columbia River, The Waterfront represents the largest residential and commercial development underway in the tri-county region and provides the region with a true world-class destination for shopping, dining and entertainment.
- By 2025, The Waterfront will encompass 2,200
  residential units, 600,000 SF of Class A office, 150,000 SF
  of retail and 288 luxury hotel rooms. When complete,
  The Waterfront will encompass 20 city blocks over 2.8
  million square feet of land, with \$2.6 billion in direct
  investment.
- Between dollars brought in by hotel guests, residents in the apartments and the potential condominiums, and the soon-to-be-open senior living tower, annual purchasing power of local dwellers is estimated at \$124.5 million annually and growing by 2024.
- Its popularity among residents, visitors, office workers, hotel guests, shoppers and diners has exploded into a new opportunity as The Waterfront Vancouver Parking Center has broken ground for a parking garage, opening in 2024. Facing Columbia Street, north of Parkway Place, the new 8-story garage will feature 829 spaces, with 10% 83 spaces allocated for electric vehicle charging stations. It will have three elevators with 10,500 square feet of ground-floor retail space slated for the next wave of high-end retail, restaurants and neighborhood services looking to locate in one of most unique locations in the region.