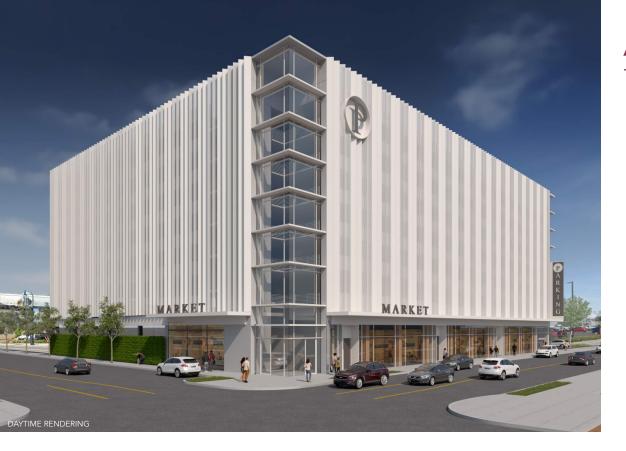

#### **AREA FACTS**

- With 16 city blocks developed, under construction, in planning and \$1.6 billion in direct investment already complete, including a ½ mile waterfront park overlooking the majestic Columbia River, The Waterfront represents the largest residential and commercial development underway in the tri-county region and provides the region with a true world-class destination for shopping, dining and entertainment.
- By 2025, The Waterfront will encompass 2,200
  residential units, 600,000 SF of Class A office, 150,000 SF
  of retail and 288 luxury hotel rooms. When complete,
  The Waterfront will encompass 20 city blocks over 2.8
  million square feet of land, with \$2.6 billion in direct
  investment.
- Between dollars brought in by hotel guests, residents in the apartments and the potential condominiums, and the soon-to-be-open senior living tower, annual purchasing power of local dwellers is estimated at \$124.5 million annually and growing by 2024.
- Its popularity among residents, visitors, office workers, hotel guests, shoppers and diners has exploded into a new opportunity as The Waterfront Vancouver Parking Center has broken ground for a parking garage, opening in 2024. Facing Columbia Street, north of Parkway Place, the new 8-story garage will feature 829 spaces, with 10% 83 spaces allocated for electric vehicle charging stations. It will have three elevators with 10,500 square feet of ground-floor retail space slated for the next wave of high-end retail, restaurants and neighborhood services looking to locate in one of most unique locations in the region.