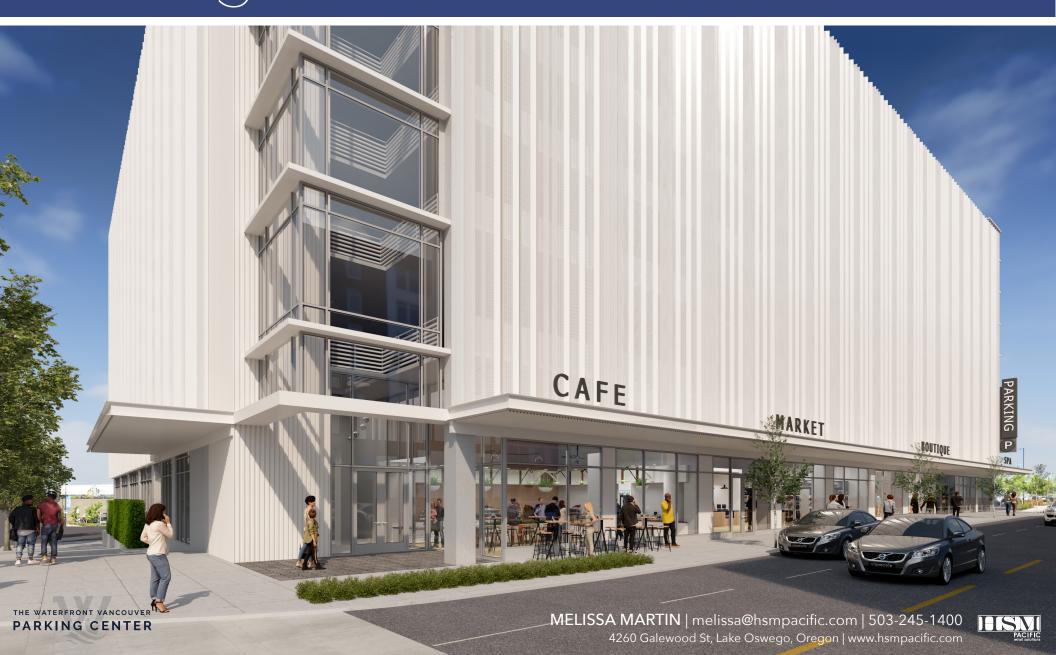

# DETAILS THE WATERFRONT VANCOUVER PARKING CENTER

- 10,664 SF available, retail suites can be configured to accommodate multiple retail footprints.
- Block 7 is across from the Riverwest Apartments,
   206 aparments homes and the Rediviva
   Apartments, 63 apartment homes.
- Retailers in the immediate area include El Gaucho, Wildfin, Grassa, Orangetheory, Willamette Valley Vineyards, OnPoint, Dos Alas, Maryhill Winery, Twigs

#### **AREA FACTS**

- With 16 city blocks developed, under construction, in planning and \$1.6 billion in direct investment already complete, including a ½ mile waterfront park overlooking the majestic Columbia River, The Waterfront represents the largest residential and commercial development underway in the tri-county region and provides the region with a true world-class destination for shopping, dining and entertainment.
- By 2025, The Waterfront will encompass 2,200
  residential units, 600,000 SF of Class A office, 150,000 SF
  of retail and 288 luxury hotel rooms. When complete,
  The Waterfront will encompass 20 city blocks over 2.8
  million square feet of land, with \$2.6 billion in direct
  investment.
- Between dollars brought in by hotel guests, residents in the apartments and the potential condominiums, and the soon-to-be-open senior living tower, annual purchasing power of local dwellers is estimated at \$124.5 million annually and growing by 2024.
- Its popularity among residents, visitors, office workers, hotel guests, shoppers and diners has exploded into a new opportunity as The Waterfront Vancouver Parking Center has broken ground for a parking garage, opening in 2024. Facing Columbia Street, north of Parkway Place, the new 8-story garage will feature 829 spaces, with 10% 83 spaces allocated for electric vehicle charging stations. It will have three elevators with 10,500 square feet of ground-floor retail space slated for the next wave of high-end retail, restaurants and neighborhood services looking to locate in one of most unique locations in the region.