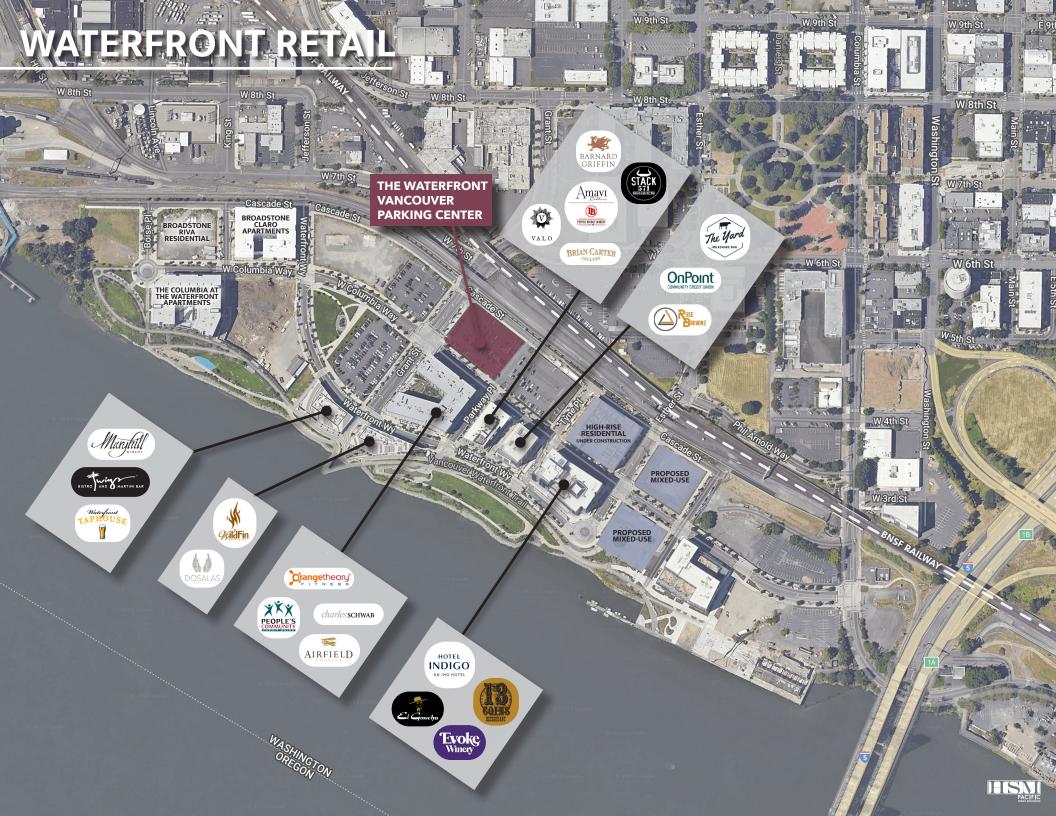

# DETAILS THE WATERFRONT VANCOUVER PARKING CENTER

- 10,664 SF available, retail suites can be configured to accommodate multiple retail footprints.
- Block 7 is across from the Riverwest Apartments,
   206 aparments homes and the Rediviva
   Apartments, 63 apartment homes.
- Retailers in the immediate area include El Gaucho, Wildfin, Grassa, Orangetheory, Willamette Valley Vineyards, OnPoint, Dos Alas, Maryhill Winery, Twigs

#### **AREA FACTS**

- With 16 city blocks developed, under construction, in planning and \$1.6 billion in direct investment already complete, including a ½ mile waterfront park overlooking the majestic Columbia River, The Waterfront represents the largest residential and commercial development underway in the tri-county region and provides the region with a true world-class destination for shopping, dining and entertainment.
- By 2025, The Waterfront will encompass 2,200
  residential units, 600,000 SF of Class A office, 150,000 SF
  of retail and 288 luxury hotel rooms. When complete,
  The Waterfront will encompass 20 city blocks over 2.8
  million square feet of land, with \$2.6 billion in direct
  investment.
- Between dollars brought in by hotel guests, residents in the apartments and the potential condominiums, and the soon-to-be-open senior living tower, annual purchasing power of local dwellers is estimated at \$124.5 million annually and growing by 2024.
- Its popularity among residents, visitors, office workers, hotel guests, shoppers and diners has exploded into a new opportunity as The Waterfront Vancouver Parking Center has broken ground for a parking garage, opening in 2024. Facing Columbia Street, north of Parkway Place, the new 8-story garage will feature 829 spaces, with 10% 83 spaces allocated for electric vehicle charging stations. It will have three elevators with 10,500 square feet of ground-floor retail space slated for the next wave of high-end retail, restaurants and neighborhood services looking to locate in one of most unique locations in the region.

## LOCATION & BLOCK STATUS — THE WATERFRONT VANCOUVER PARKING CENTER