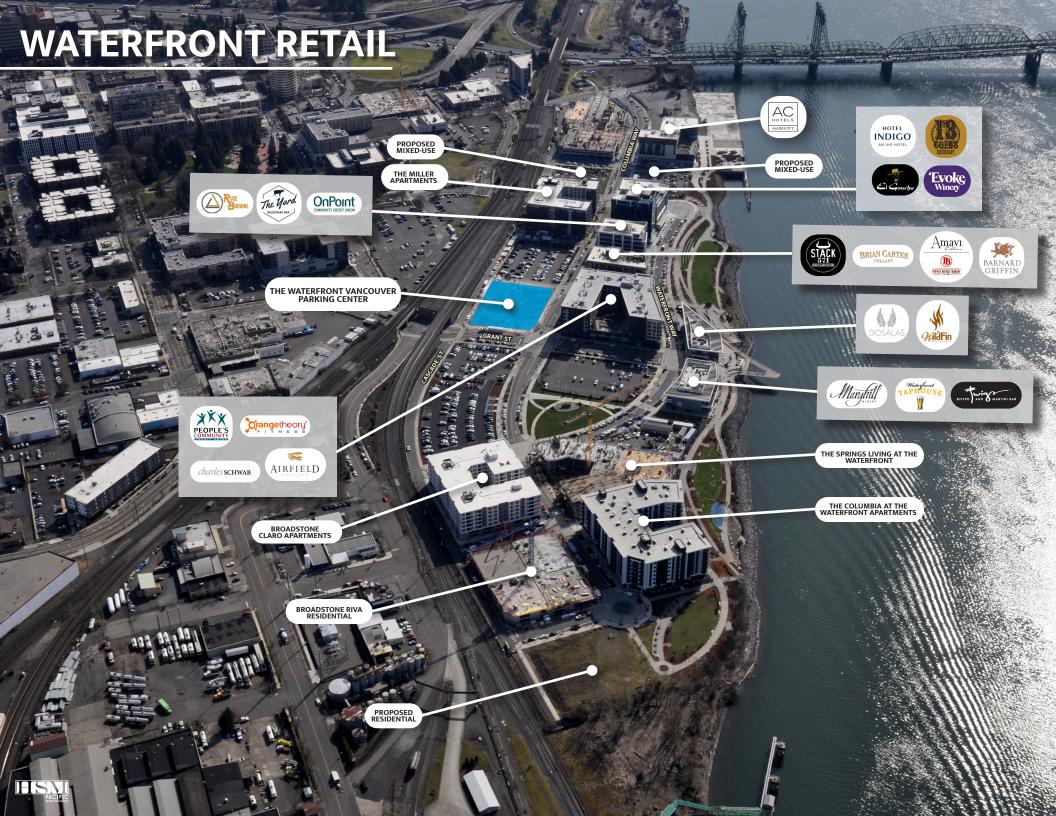

# DETAILS THE WATERFRONT VANCOUVER PARKING CENTER

- 10,664 SF available, retail suites can be configured to accommodate multiple retail footprints.
- Block 7 is across from the Riverwest Apartments,
   206 aparments homes and the Rediviva
   Apartments, 63 apartment homes.
- Retailers in the immediate area include El Gaucho, Wildfin, Grassa, Orangetheory, Willamette Valley Vineyards, OnPoint, Dos Alas, Maryhill Winery, Twigs

#### **AREA FACTS**

- With 16 city blocks developed, under construction, in planning and \$1.6 billion in direct investment already complete, including a ½ mile waterfront park overlooking the majestic Columbia River, The Waterfront represents the largest residential and commercial development underway in the tri-county region and provides the region with a true world-class destination for shopping, dining and entertainment.
- By 2025, The Waterfront will encompass 2,200
  residential units, 600,000 SF of Class A office, 150,000 SF
  of retail and 288 luxury hotel rooms. When complete,
  The Waterfront will encompass 20 city blocks over 2.8
  million square feet of land, with \$2.6 billion in direct
  investment.
- Between dollars brought in by hotel guests, residents in the apartments and the potential condominiums, and the soon-to-be-open senior living tower, annual purchasing power of local dwellers is estimated at \$124.5 million annually and growing by 2024.
- Its popularity among residents, visitors, office workers, hotel guests, shoppers and diners has exploded into a new opportunity as The Waterfront Vancouver Parking Center has broken ground for a parking garage, opening in 2024. Facing Columbia Street, north of Parkway Place, the new 8-story garage will feature 829 spaces, with 10% 83 spaces allocated for electric vehicle charging stations. It will have three elevators with 10,500 square feet of ground-floor retail space slated for the next wave of high-end retail, restaurants and neighborhood services looking to locate in one of most unique locations in the region.

## LOCATION & BLOCK STATUS — THE WATERFRONT VANCOUVER PARKING CENTER