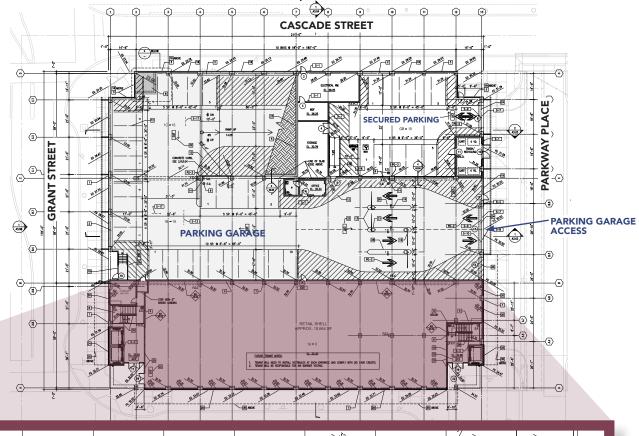

#### **AREA FACTS**

- With 16 city blocks developed, under construction, in planning and \$1.6 billion in direct investment already complete, including a ½ mile waterfront park overlooking the majestic Columbia River, The Waterfront represents the largest residential and commercial development underway in the tri-county region and provides the region with a true world-class destination for shopping, dining and entertainment.
- By 2025, The Waterfront will encompass 2,200
  residential units, 600,000 SF of Class A office, 150,000 SF
  of retail and 288 luxury hotel rooms. When complete,
  The Waterfront will encompass 20 city blocks over 2.8
  million square feet of land, with \$2.6 billion in direct
  investment.
- Between dollars brought in by hotel guests, residents in the apartments and the potential condominiums, and the soon-to-be-open senior living tower, annual purchasing power of local dwellers is estimated at \$124.5 million annually and growing by 2024.
- Its popularity among residents, visitors, office workers, hotel guests, shoppers and diners has exploded into a new opportunity as The Waterfront Vancouver Parking Center has broken ground for a parking garage, opening in 2024. Facing Columbia Street, north of Parkway Place, the new 8-story garage will feature 829 spaces, with 10% 83 spaces allocated for electric vehicle charging stations. It will have three elevators with 10,500 square feet of ground-floor retail space slated for the next wave of high-end retail, restaurants and neighborhood services looking to locate in one of most unique locations in the region.