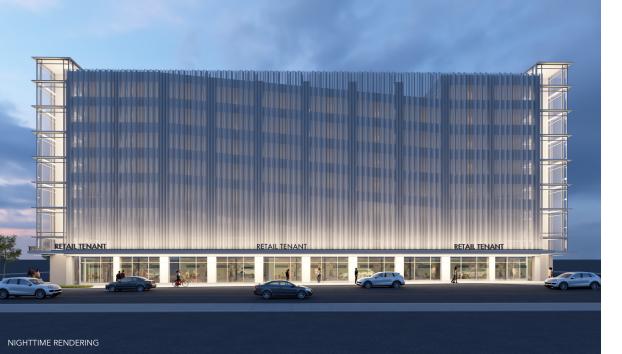

# DETAILS THE WATERFRONT VANCOUVER PARKING CENTER

- 10,664 SF available, retail suites can be configured to accommodate multiple retail footprints.
- Block 7 is across from the Riverwest Apartments,
   206 aparments homes and the Rediviva
   Apartments, 63 apartment homes.
- Retailers in the immediate area include El Gaucho, Wildfin, Grassa, Orangetheory, Willamette Valley Vineyards, OnPoint, Dos Alas, Maryhill Winery, Twigs

#### **AREA FACTS**

- With 16 city blocks developed, under construction, in planning and \$1.6 billion in direct investment already complete, including a ½ mile waterfront park overlooking the majestic Columbia River, The Waterfront represents the largest residential and commercial development underway in the tri-county region and provides the region with a true world-class destination for shopping, dining and entertainment.
- By 2025, The Waterfront will encompass 2,200
  residential units, 600,000 SF of Class A office, 150,000 SF
  of retail and 288 luxury hotel rooms. When complete,
  The Waterfront will encompass 20 city blocks over 2.8
  million square feet of land, with \$2.6 billion in direct
  investment.
- Between dollars brought in by hotel guests, residents in the apartments and the potential condominiums, and the soon-to-be-open senior living tower, annual purchasing power of local dwellers is estimated at \$124.5 million annually and growing by 2024.
- Its popularity among residents, visitors, office workers, hotel guests, shoppers and diners has exploded into a new opportunity as The Waterfront Vancouver Parking Center has broken ground for a parking garage, opening in 2024. Facing Columbia Street, north of Parkway Place, the new 8-story garage will feature 829 spaces, with 10% 83 spaces allocated for electric vehicle charging stations. It will have three elevators with 10,500 square feet of ground-floor retail space slated for the next wave of high-end retail, restaurants and neighborhood services looking to locate in one of most unique locations in the region.