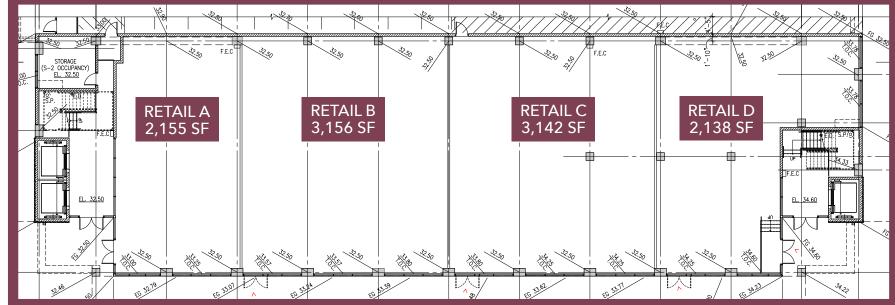

# DETAILS THE WATERFRONT VANCOUVER PARKING CENTER

- 10,664 SF available, retail suites can be configured to accommodate multiple retail footprints.
- Block 7 is across from the Riverwest Apartments,
   206 aparments homes and the Rediviva
   Apartments, 63 apartment homes.
- Retailers in the immediate area include El Gaucho, Wildfin, Grassa, Orangetheory, Willamette Valley Vineyards, OnPoint, Dos Alas, Maryhill Winery, Twigs