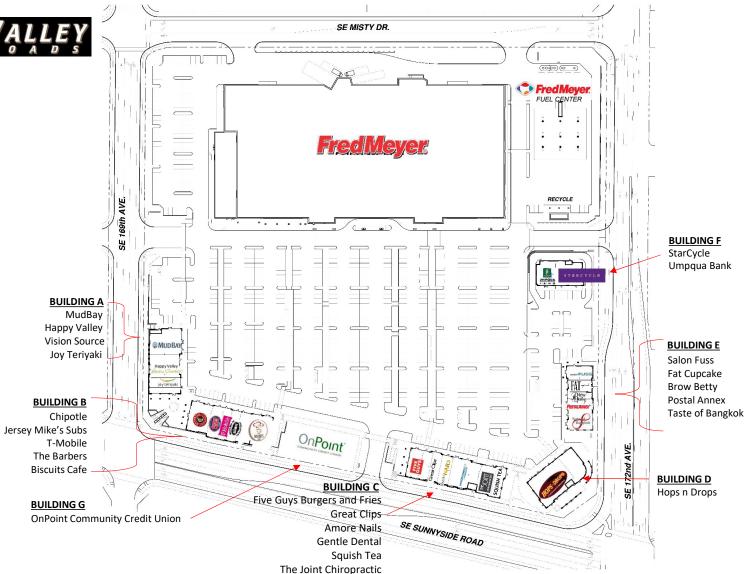

#### **BUILDING A**

13180 SE SUNNYSIDE ROAD HAPPY VALLEY, OR 97086

#### **BUILDING B**

17015 SE SUNNYSIDE ROAD HAPPY VALLEY, OR 97015

### **BUILDING C**

17105 SE SUNNYSIDE ROAD HAPPY VALLEY, OR 97015

## **BUILDING D**

17155 SE SUNNYSIDE ROAD HAPPY VALLEY, OR 97015

## **BUILDING E**

13203 SE 172<sup>ND</sup> AVENUE HAPPY VALLEY, OR 97086

# BUILDING F

13183 SE 172<sup>nd</sup> AVENUE HAPPY VALLEY, OR 97086

## **BUILDING G**

17055 SE SUNNYSIDE ROAD HAPPY VALLEY, OR 97015

## FRED MEYER

17005 SE SUNNYSIDE ROAD HAPPY VALLEY, OR 97015

## FRED MEYER GAS

13163 SE 172<sup>ND</sup> AVENUE HAPPY VALLEY, OR 97086