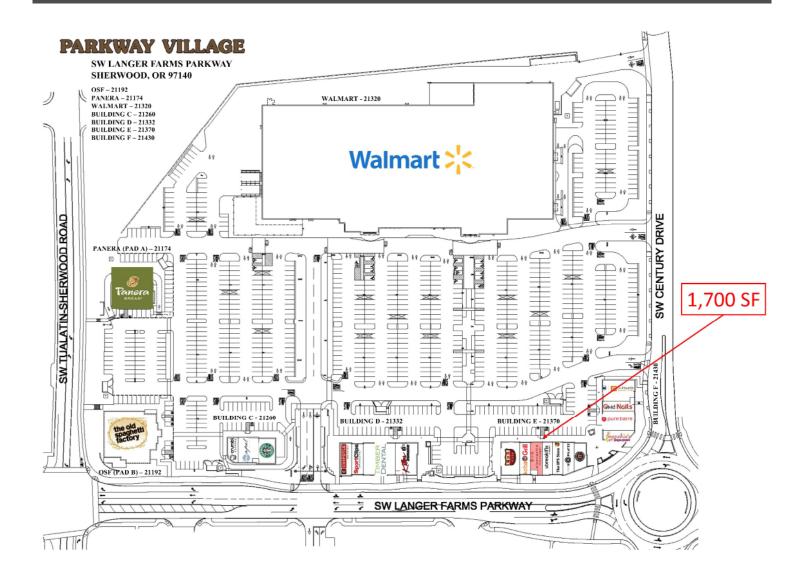

y this submarket.
- Sherwood acts as the regional retail hub for the 99W corridor, including Newberg and McMinnville.
- Parkway Village offers a nice mix of national, regional and local retail and service uses.

## **DEMOGRAPHICS (2023)**

| RADIUS                | 1 MILE    | 3 MILE    | 5 MILE    |
|-----------------------|-----------|-----------|-----------|
| Population            | 8,831     | 41,160    | 128,714   |
| Avg. Household Income | \$126,827 | \$155,537 | \$147,182 |
| Daytime Population    | 4,090     | 17,259    | 54,988    |

### TRAFFIC COUNTS

| LOCATION                               | ADT    |
|----------------------------------------|--------|
| 99W                                    | 34,520 |
| Tualatin-Sherwood Road at Adams Street | 18,500 |







## SITE PLAN



#### NOTABLE TENANTS INCLUDE:









## LEASING PLAN

#### **SUITE 138**

1,700 SF AVAILABLE



#### NOTABLE TENANTS INCLUDE:

















# TRADE AREA AERIAL



### **CONTACT US**

MARC STRABIC

DIRECTOR OF LEASING

503.245.1976

marc@gramor.com

The information contained herein has been obtained from sources we deem reliable. We cannot, however, guarantee its accuracy.