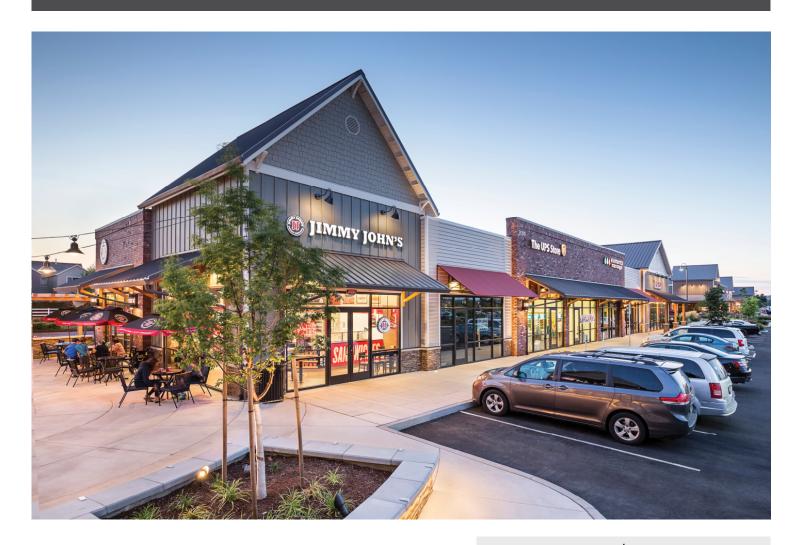

#### NOW LEASING IN SHERWOOD, OREGON

Parkway Village is located along busy SW Tualatin-Sherwood Road in Sherwood, OR. Anchored by Walmart, Parkway Village features numerous national and local retailers including The Old Spaghetti Factory, Starbucks, Panera Bread, MOD Pizza and Chipotle. Nearby retailers include Target, Regal Cinemas, Kohl's and Home Depot.

#### AVAILABLE RETAIL/SERVICE SPACE

- · 1,700 SF Available
- Located at the busy intersection of SW Tualatin-Sherwood Road and SW Langer Farms Parkway.
- · Call for pricing.
- · Please DO NOT DISTURB tenant.