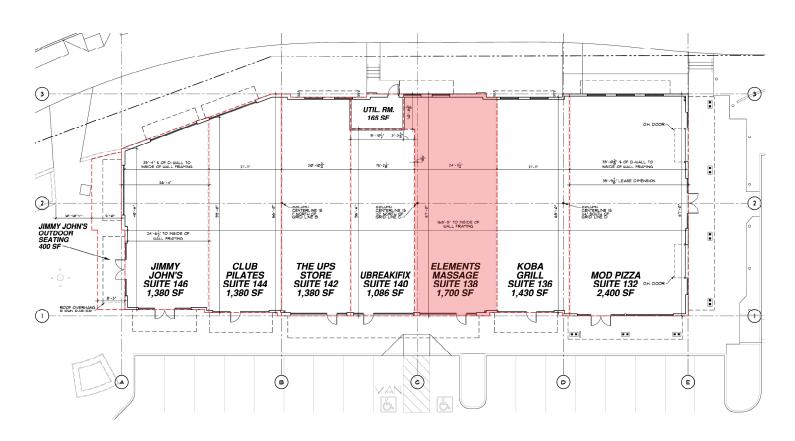

rg and McMinnville.
- Parkway Village offers a nice mix of national, regional and local retail and service uses.

## **DEMOGRAPHICS (2023)**

| RADIUS                | 1 MILE    | 3 MILE    | 5 MILE    |
|-----------------------|-----------|-----------|-----------|
| Population            | 8,831     | 41,160    | 128,714   |
| Avg. Household Income | \$126,827 | \$155,537 | \$147,182 |
| Daytime Population    | 4,090     | 17,259    | 54,988    |

### TRAFFIC COUNTS

| LOCATION                               | ADT    |
|----------------------------------------|--------|
| 99W                                    | 34,520 |
| Tualatin-Sherwood Road at Adams Street | 18,500 |







## SITE PLAN



#### NOTABLE TENANTS INCLUDE:









## LEASING PLAN

#### **SUITE 138**

1,700 SF AVAILABLE



#### NOTABLE TENANTS INCLUDE:

















# TRADE AREA AERIAL



### **CONTACT US**

MARC STRABIC

DIRECTOR OF LEASING

503.245.1976

marc@gramor.com

The information contained herein has been obtained from sources we deem reliable. We cannot, however, guarantee its accuracy.