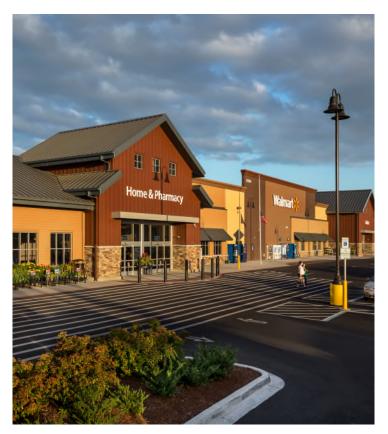

#### NOW LEASING IN SHERWOOD, OREGON

Parkway Village is located along busy SW Tualatin-Sherwood Road in Sherwood, OR. Anchored by Walmart, Parkway Village features numerous national and local retailers including The Old Spaghetti Factory, Starbucks, Panera Bread, MOD Pizza and Chipotle. Nearby retailers include Target, Regal Cinemas, Kohl's and Home Depot.