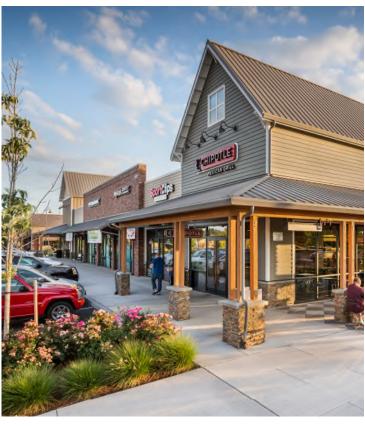

#### NOW LEASING IN SHERWOOD, OREGON

Parkway Village is located along busy SW Tualatin-Sherwood Road in Sherwood, OR. Anchored by Walmart, Parkway Village features numerous national and local retailers including The Old Spaghetti Factory, Starbucks, Panera Bread, MOD Pizza and Chipotle. Nearby retailers include Target, Regal Cinemas, Kohl's and Home Depot.

#### NOTABLE TENANTS INCLUDE: