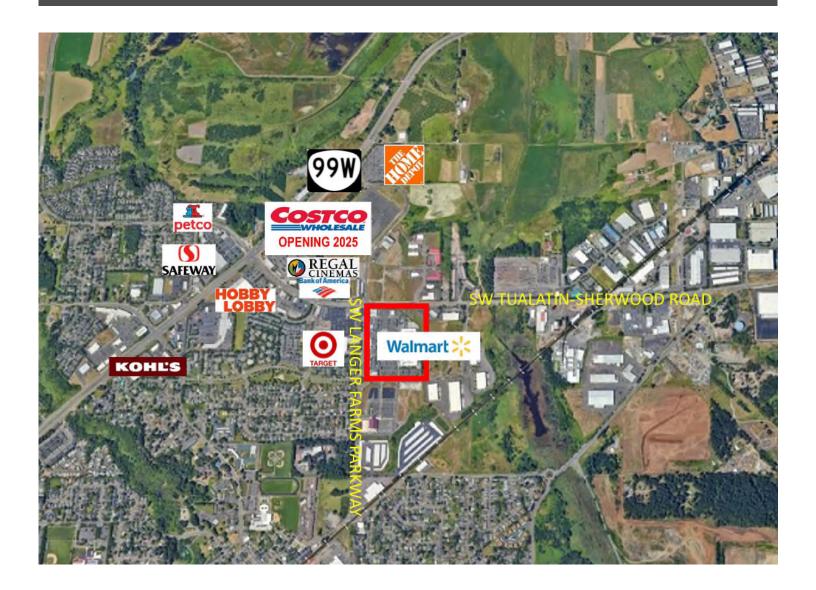

# TRADE AREA AERIAL

#### NOW LEASING IN SHERWOOD, OREGON

Parkway Village is located along busy SW Tualatin-Sherwood Road in Sherwood, OR. Anchored by Walmart, Parkway Village features numerous national and local retailers including The Old Spaghetti Factory, Starbucks, Panera Bread, MOD Pizza and Chipotle. Nearby retailers include Target, Regal Cinemas, Kohl's and Home Depot.